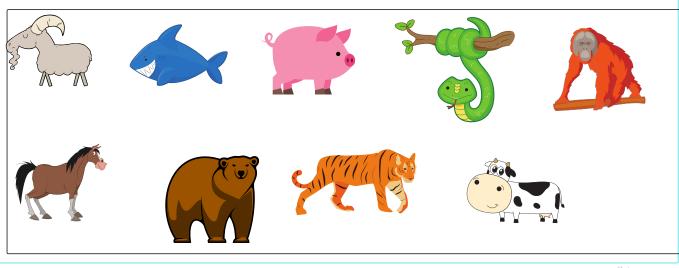

#### Find and circle 5 herbivores

#### Find and circle 5 Omnivores

### Find and circle 5 Carnivores