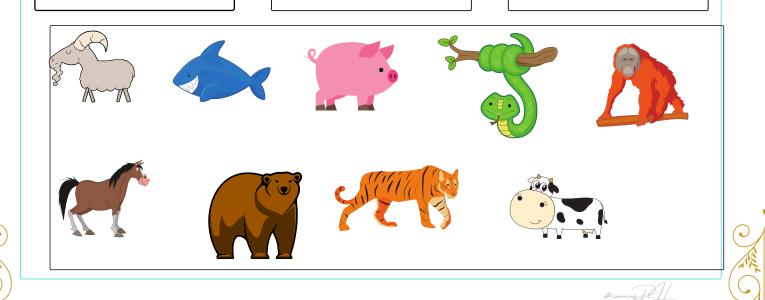

#### Find and circle 5 herbivores

#### Find and circle 5 Omnivores

### Find and circle 5 Carnivores