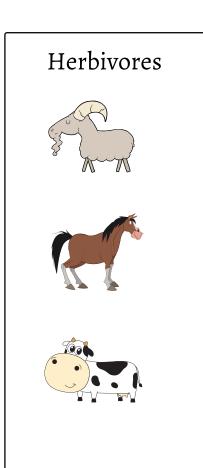

Answer the following questions by picking the right answer provided in the box

Herbivores

- Carnivores
- Omnivores

| What do you call an animal | that eats only plant?          |
|----------------------------|--------------------------------|
| What do you call an animal | that eats only meat?           |
| What do you call an animal | that eats both meat and plant? |





Herbivores

- Carnivores
- Omnivores

What do you call an animal that eats only plant?

Herbivores

What do you call an animal that eats only meat?

Carnivores

What do you call an animal that eats both meat and plant?

**Omnivores** 









Herbivores

1/44G

Omnivores

Carnivores





















#### Find and circle 5 herbivores





















#### Find and circle 5 Omnivores





















### Find and circle 5 Carnivores