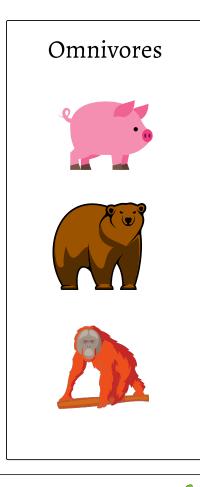

Answer the following questions by picking the right answer provided in the box

Herbivores

- Carnivores
- Omnivores

| What do you call an animal | that eats only plant?          |
|----------------------------|--------------------------------|
| What do you call an animal | that eats only meat?           |
| What do you call an animal | that eats both meat and plant? |





Herbivores

- Carnivores
- Omnivores

What do you call an animal that eats only plant?

Herbivores

What do you call an animal that eats only meat?

Carnivores

What do you call an animal that eats both meat and plant?

**Omnivores** 









Herbivores

1/44G

Omnivores

Carnivores





















#### Find and circle 5 herbivores





















#### Find and circle 5 Omnivores





















### Find and circle 5 Carnivores