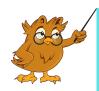

Answer the following questions by picking the right answer provided in the box

Herbivores

- Carnivores
- Omnivores

| What do you call an animal | that eats only plant?          |
|----------------------------|--------------------------------|
| What do you call an animal | that eats only meat?           |
| What do you call an animal | that eats both meat and plant? |





Herbivores

- Carnivores
- Omnivores

What do you call an animal that eats only plant?

Herbivores

What do you call an animal that eats only meat?

Carnivores

What do you call an animal that eats both meat and plant?

**Omnivores** 









Herbivores

1/44G

Omnivores

Carnivores





















#### Find and circle 5 herbivores





















#### Find and circle 5 Omnivores





















### Find and circle 5 Carnivores