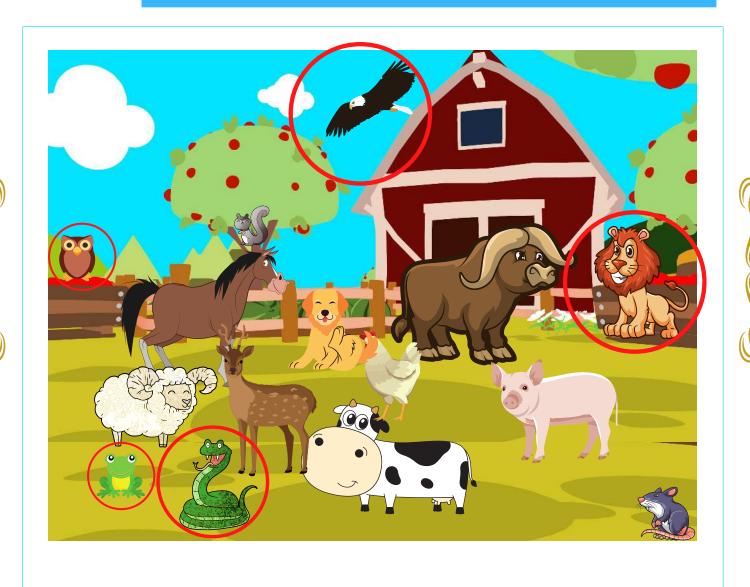

ing the right answer provided in the box

Herbivores

- Carnivores
- Omnivores

| What do you call an animal | that eats only plant?          |
|----------------------------|--------------------------------|
| What do you call an animal | that eats only meat?           |
| What do you call an animal | that eats both meat and plant? |





Herbivores

- Carnivores
- Omnivores

What do you call an animal that eats only plant?

Herbivores

What do you call an animal that eats only meat?

Carnivores

What do you call an animal that eats both meat and plant?

**Omnivores** 









Herbivores

1/44G

Omnivores

Carnivores





















#### Find and circle 5 herbivores





















#### Find and circle 5 Omnivores





















### Find and circle 5 Carnivores