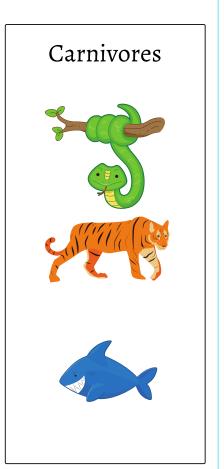

Answer the following questions by picking the right answer provided in the box

Herbivores

- Carnivores
- Omnivores

| What do you call an animal | that eats only plant?          |
|----------------------------|--------------------------------|
| What do you call an animal | that eats only meat?           |
| What do you call an animal | that eats both meat and plant? |





Herbivores

- Carnivores
- Omnivores

What do you call an animal that eats only plant?

Herbivores

What do you call an animal that eats only meat?

Carnivores

What do you call an animal that eats both meat and plant?

**Omnivores** 









Herbivores

1/44G

Omnivores

Carnivores





















#### Find and circle 5 herbivores





















#### Find and circle 5 Omnivores





















### Find and circle 5 Carnivores