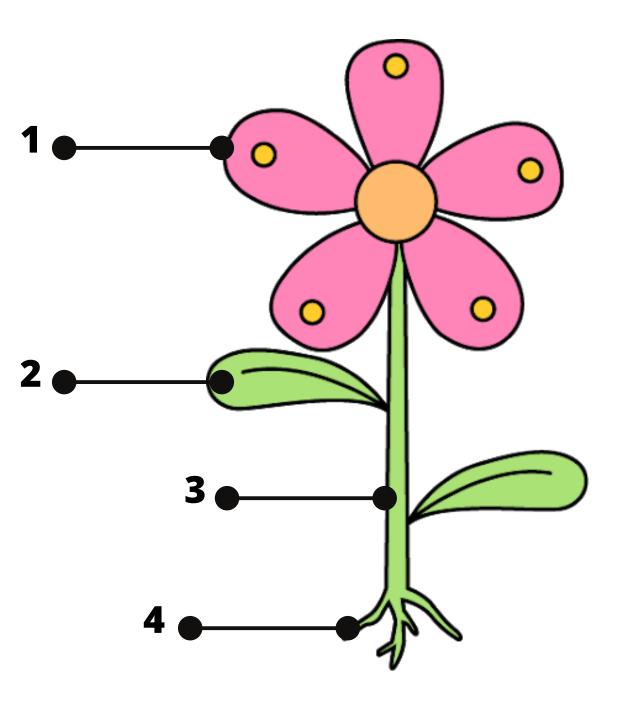

#### Knowing The Parts

• Identify each parts of the **FLOWER** by choosing the correct answer given below.

StemLeaf

FlowerRoots

ANSWER KEYS 1. Flower 2. Leaf 3. Stem 4. Roots

" TAI