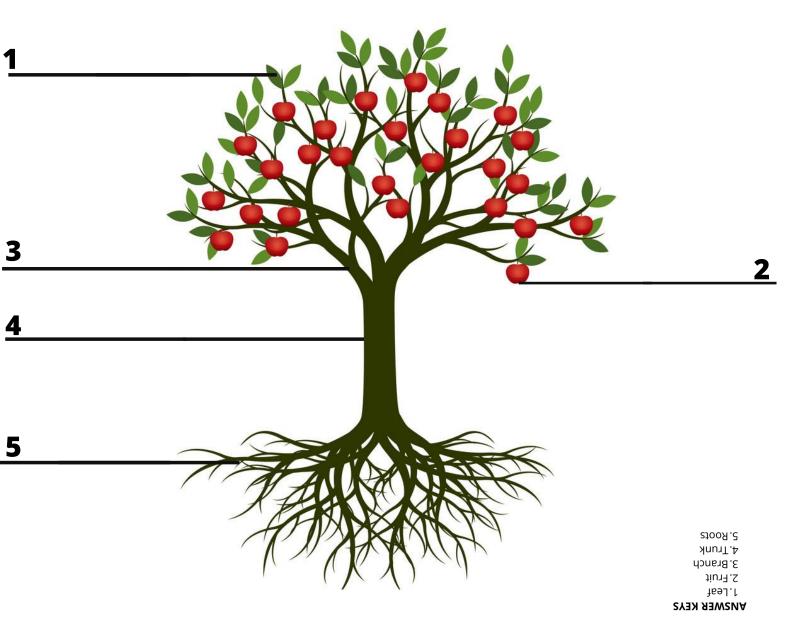

### Knowing The Parts

• Identify each parts of the **TREE** by choosing the correct answer given below.

Roots

Leaf

Trunk

Branch

Fruit

#commons JU