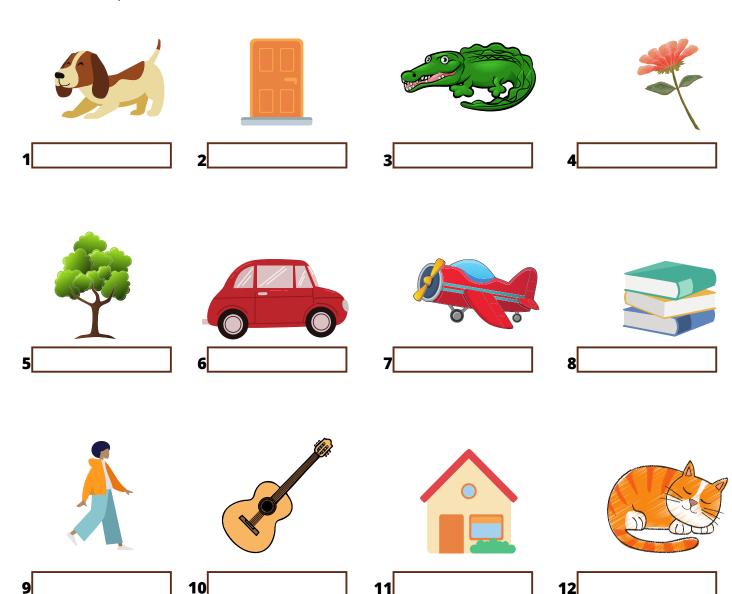

# Ildentify Living and Non-Living Things

• Identify each item iif it is **LIVING** or **NON-LIVING** things. Write your answer on the box provided.

ANSWER KEYS
1. Living
2. Mon-living
3. Living
4. Living
5. Living
5. Living
6. Mon-living
7. Mon-living
9. Living
10. Mon-living
11. Mon-living

### Ildentify Living and Non-Living Things

• Identify each item iif it is **LIVING** or **NON-LIVING** things. Write your answer on the box provided.

301.4 Non-Living

BniviJ.↑↑ 3nivil-noV.01

3 anivil-noV.9

3 anivil-noV.8

BniviJ.√

Bnivi⊥.∂

BniviJ.∂

BniviJ-noN.₽

3. Non-Living BniviJ.∆ BniviJ.ſ

**ANSWER KEYS** 