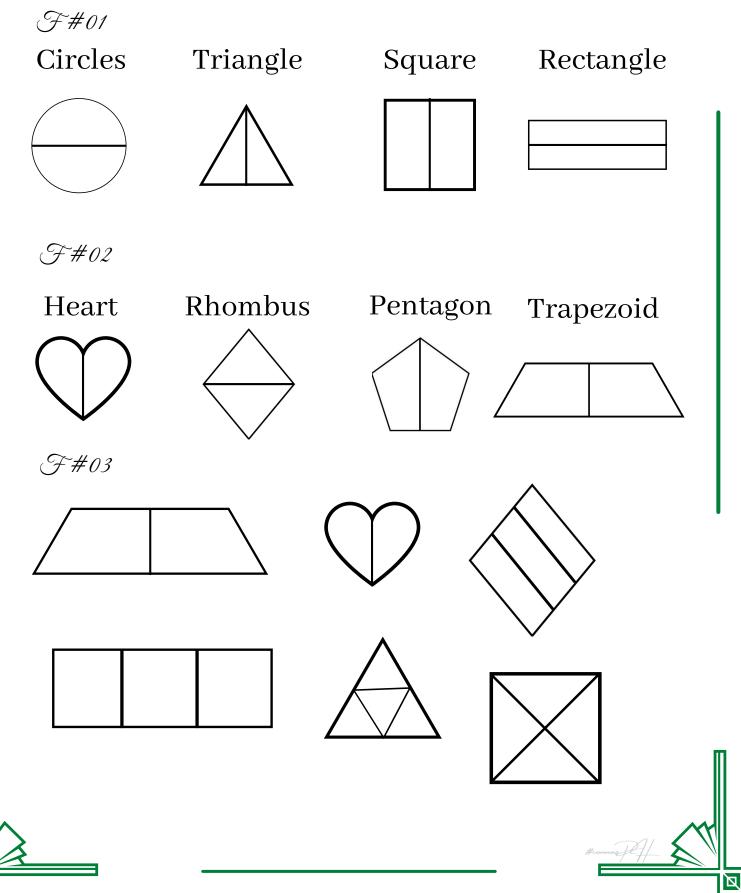

Identifying Equal Parts • Circle the shapes that had been split to equal parts Ø

D

F#01

## Circles

Ø

Identifying Equal Parts • Circle the shapes that had been split to equal parts Ø

F#02

Ø

Heart

Þ

Identifying Equal Parts • Circle the shapes that had been split to equal parts Ø

Ø

Identifying Equal Parts • Circle the shapes that had been split to equal parts Ø