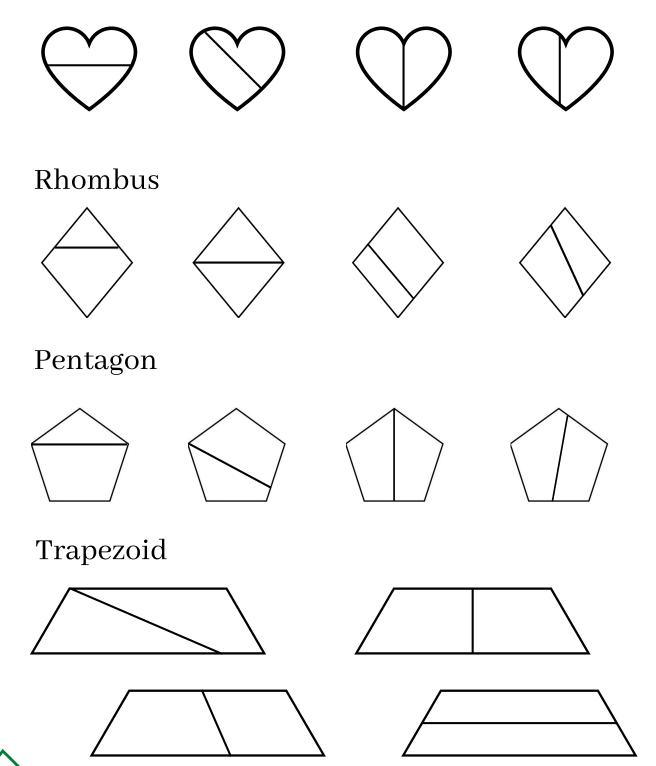

## Circles

Ø

Identifying Equal Parts • Circle the shapes that had been split to equal parts Ø

F#02

Ø

Heart

Þ

Identifying Equal Parts • Circle the shapes that had been split to equal parts Ø