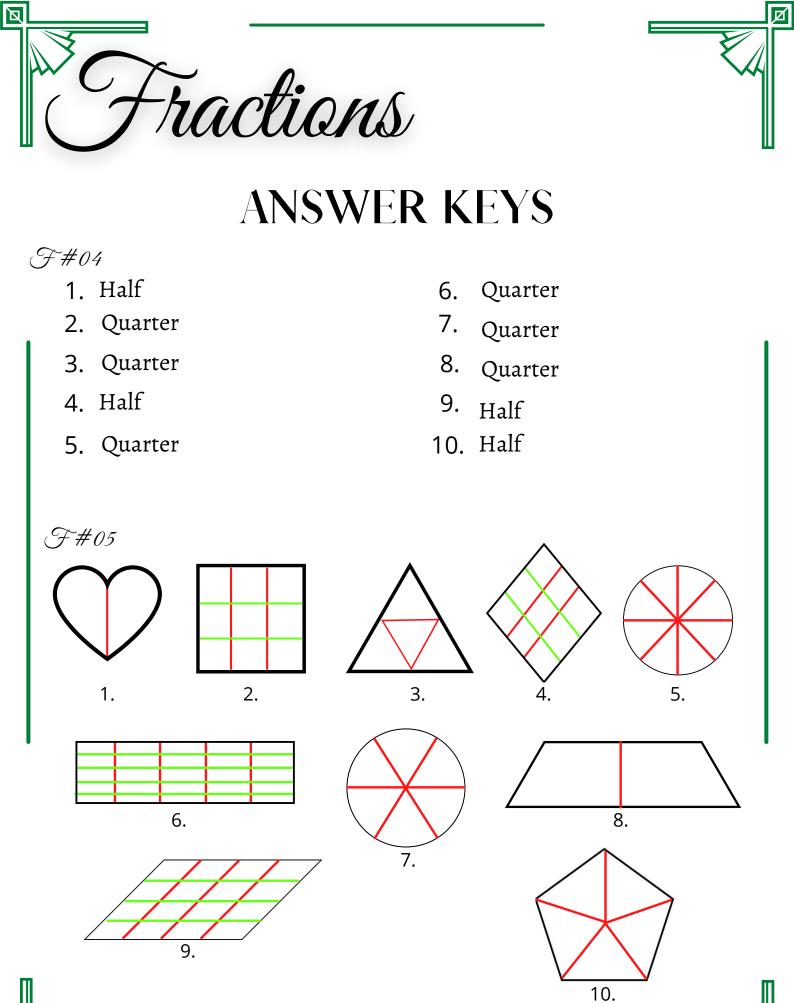

Identifying Equal Parts • Circle the shapes that had been split to equal parts Ø

D

F#01

## Circles



Ø



Identifying Equal Parts • Circle the shapes that had been split to equal parts Ø

F#02

Ø

Heart



Þ



Identifying Equal Parts • Circle the shapes that had been split to equal parts Ø





Identifying if HALF or QUARTER

Ø

Д

- Circle if HALF or QUARTER
- HALF (divided equally into 2 parts)
- QUARTER ( divided equally into 4 parts)





Identifying if HALF or QUARTER

Ø

- · Circle if HALF or QUARTER
- HALF (divided equally into 2 parts)
- QUARTER ( divided equally into 4 parts)





Ø

Identifying Equal Parts • Circle the shapes that had been split to equal parts Ø

## ANSWER KEYS