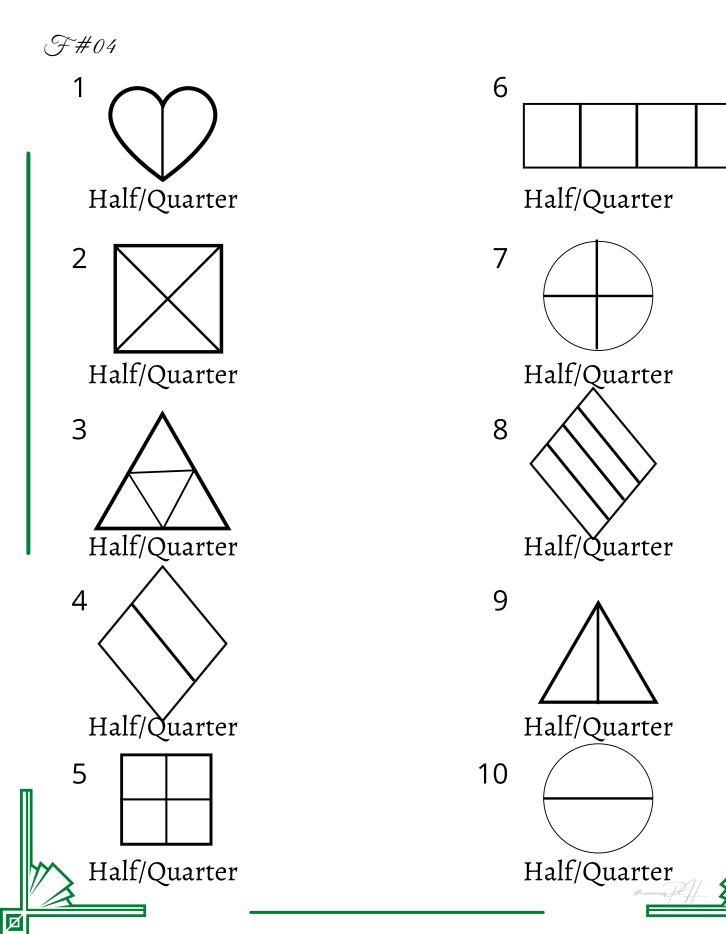

Identifying if HALF or QUARTER

Ø

Д

- Circle if HALF or QUARTER
- HALF (divided equally into 2 parts)
- QUARTER ( divided equally into 4 parts)

Identifying if HALF or QUARTER

Ø

- · Circle if HALF or QUARTER
- HALF (divided equally into 2 parts)
- QUARTER ( divided equally into 4 parts)