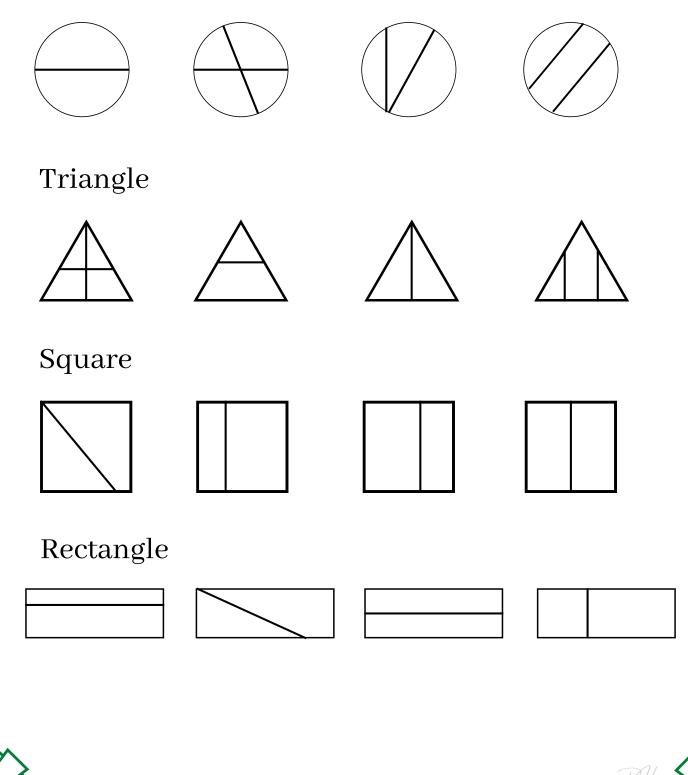

## Circles

Ø

Identifying Equal Parts • Circle the shapes that had been split to equal parts Ø

F#02

Ø

Heart

Þ

Identifying Equal Parts • Circle the shapes that had been split to equal parts Ø