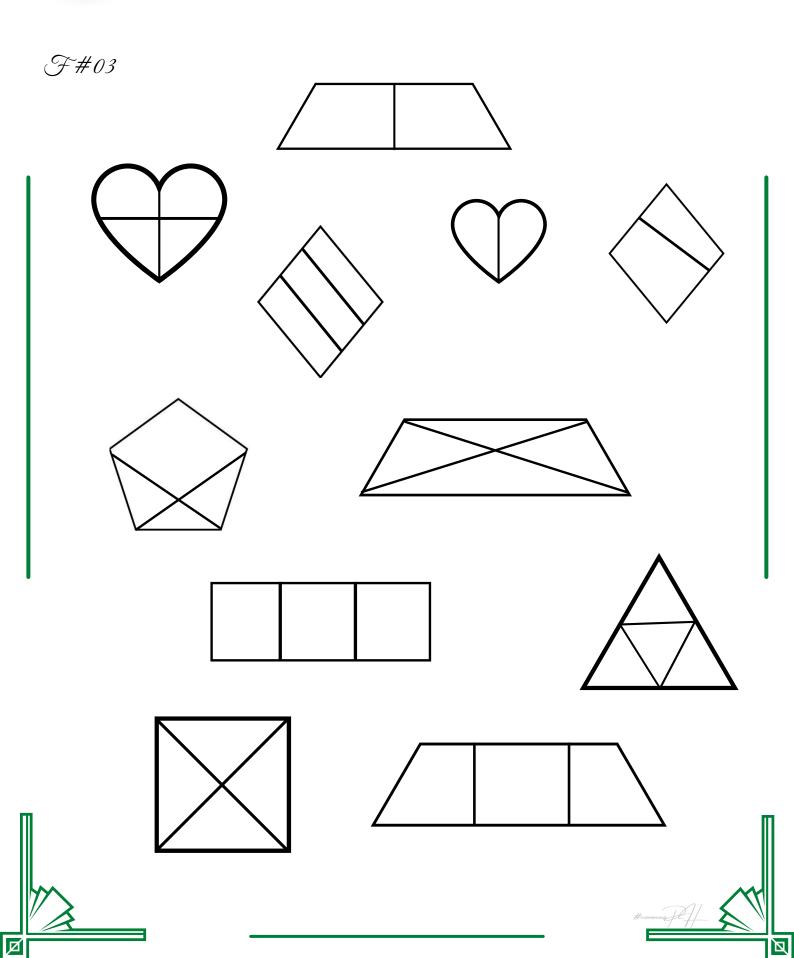

Ø

Identifying Equal Parts • Circle the shapes that had been split to equal parts Ø