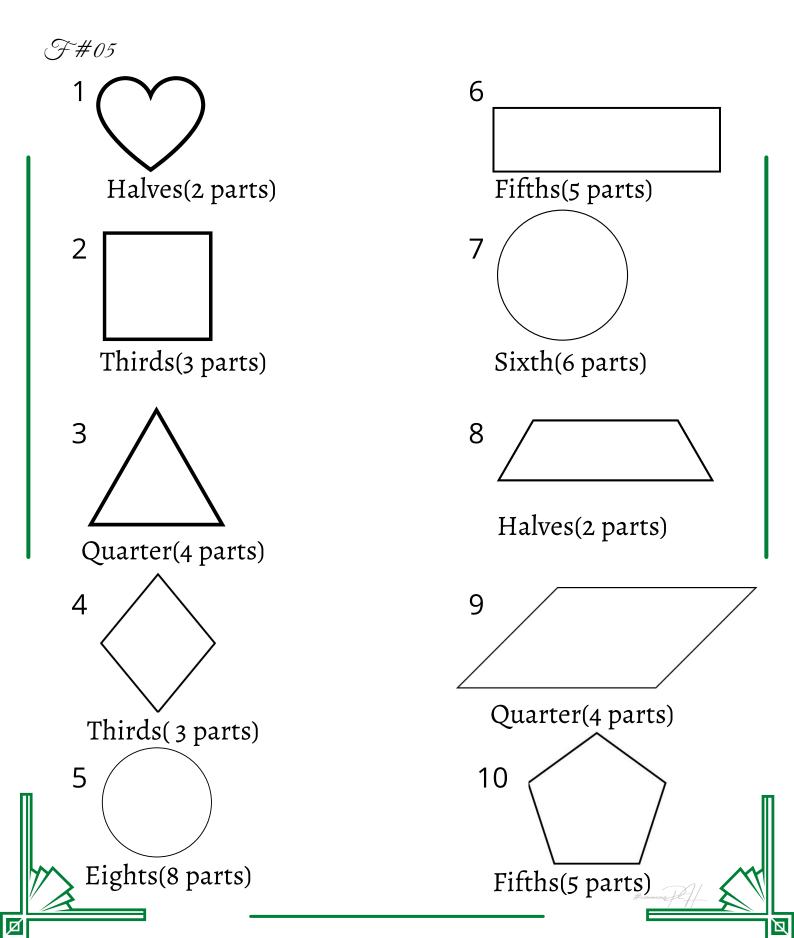

Identifying if HALF or QUARTER

Ø

Д

- Circle if HALF or QUARTER
- HALF (divided equally into 2 parts)
- QUARTER ( divided equally into 4 parts)

Identifying if HALF or QUARTER

Ø

- · Circle if HALF or QUARTER
- HALF (divided equally into 2 parts)
- QUARTER ( divided equally into 4 parts)